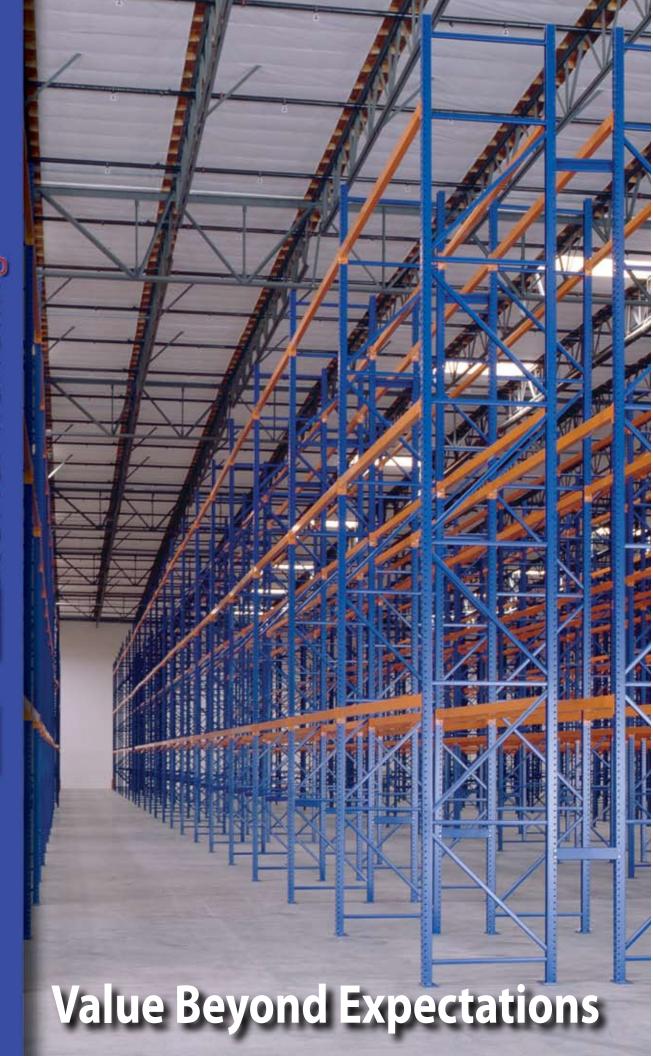

naterial handling





#### **Structural**

Our S Series Structural Pallett Rack is manufactured from heavyduty structural steel to withstand the most rigorous of applications. The S Series is available in various sizes and capacities to meet the most stringent requirements.

- debris resistant design that is ideal for food handling

- powder coat finish



#### Mix & Match

We combine the strength and durability of structural frames along with the cost effective versatility of rollformed beams to form the Hannibal Hybrid Systems that provide:

- Severe impact resistance
- Bolted connection security
- Efficient weight-tocapability savings
- High quality powder coat finish





## **Systems**

Hannibal's Drive-In Rack Systems allow a significant increase in pallet storage density.

- Requires fewer aisles
- S