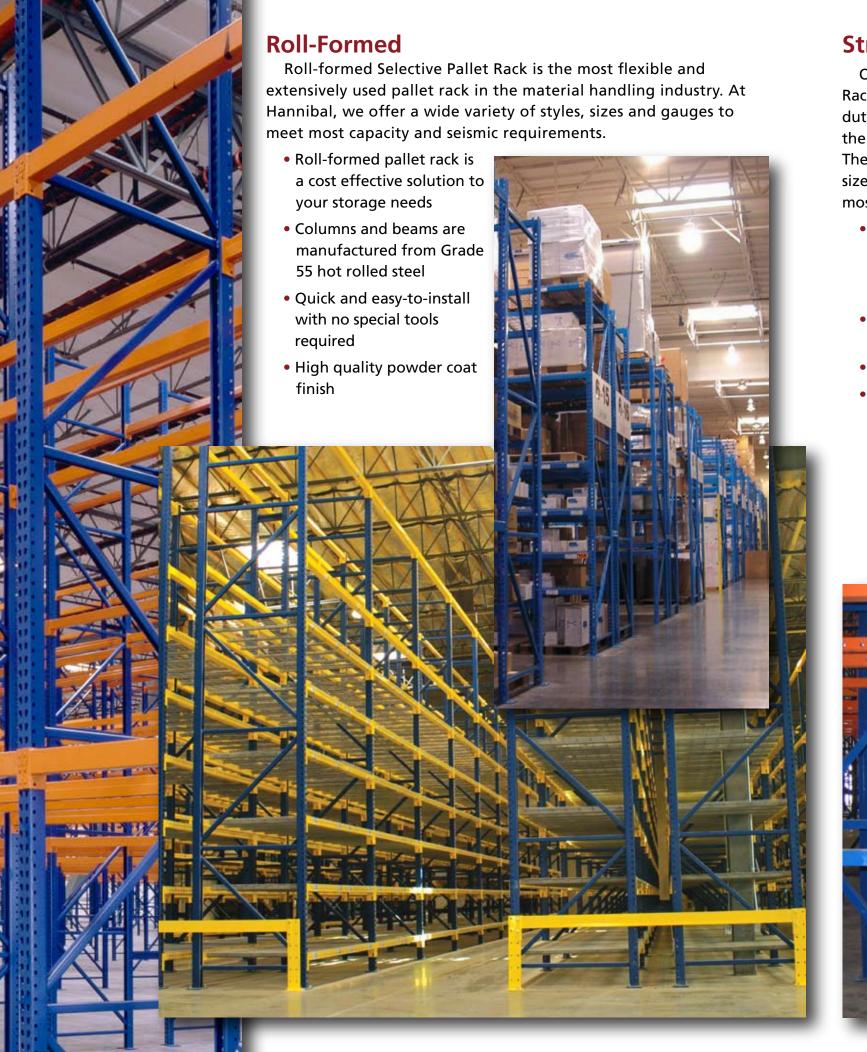

naterial handling





#### **Structural**

Our S Series Structural Pallett Rack is manufactured from heavyduty structural steel to withstand the most rigorous of applications. The S Series is available in various sizes and capacities to meet the most stringent requirements.

- debris resistant design that is ideal for food handling

- powder coat finish



#### Mix & Match

We combine the strength and durability of structural frames along with the cost effective versatility of rollformed beams to form the Hannibal Hybrid Systems that provide:

- Severe impact resistance
- Bolted connection security
- Efficient weight-tocapability savings
- High quality powder coat finish





## **Systems**

Hannibal's Drive-In Rack Systems allow a significant increase in pallet storage density.

- Requires fewer aisles
- Spa