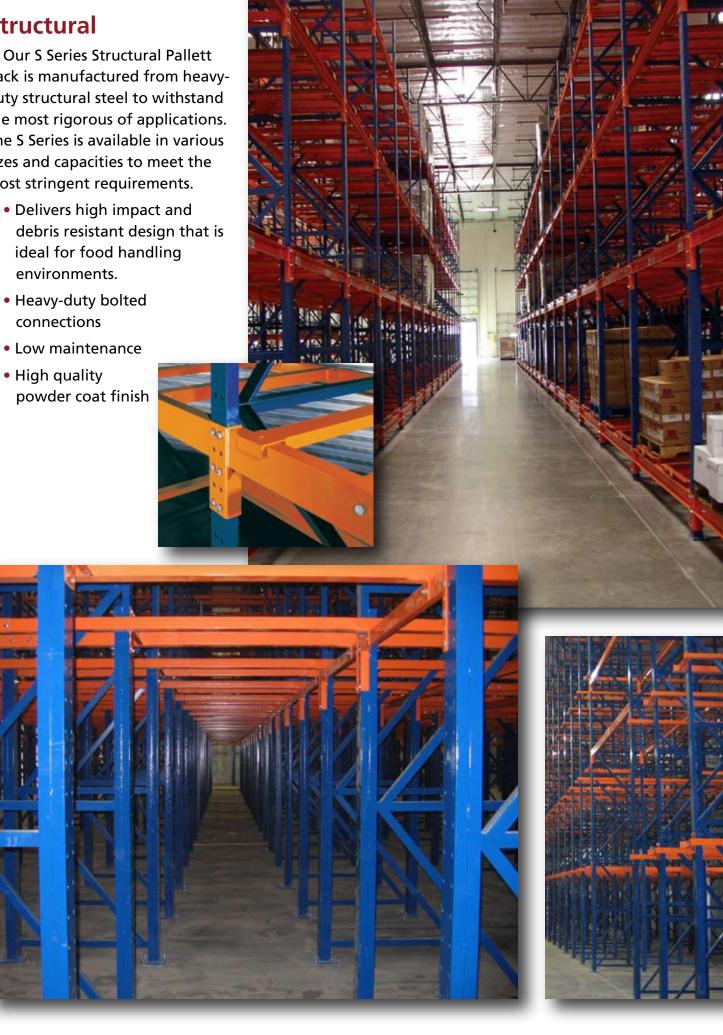

#### **Structural**

Our S Series Structural Pallett Rack is manufactured from heavyduty structural steel to withstand the most rigorous of applications. The S Series is available in various sizes and capacities to meet the most stringent requirements.

- debris resistant design that is ideal for food handling

- powder coat finish