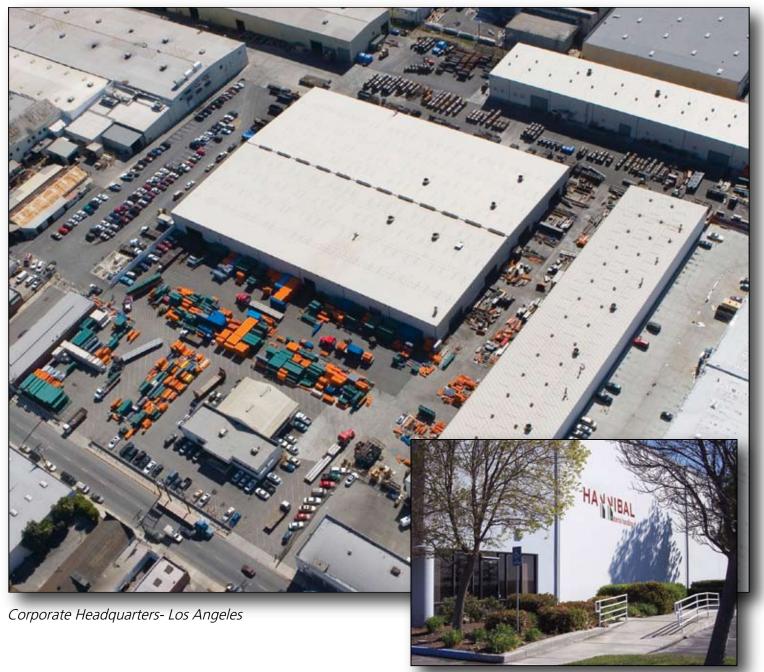

Hannibal Material Handling is a division of Hannibal Industries, a wholly owned subsidiary of Mitsui Steel Development Inc. Our corporate office and manufacturing

facilities are located on a 22.5 acre site in the Los Angeles area. We also maintain a regional warehouse facility in Stockton, California.